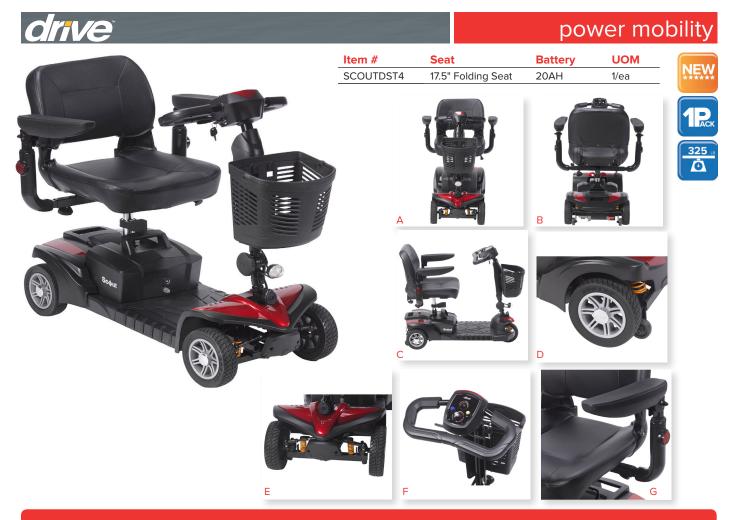

## Scout DST 4-Wheel

**Travel Scooter** 

- Dynamic Suspension Technology (DST) features front and rear suspension coils for the most comfortable ride on all terrain. (Figure E)
- Charge port located on the control panel and battery pack for easy charging.
- Headlight
- Interchangeable color panels in red and blue.
- Quick & easy disassembly.

- Armrests are padded, contoured, width and angle adjustable. (Figure G)
- Delta tiller with ergonomic throttle control. (Figure F)
- Armrest covers with reflectors. (Figure G)
- Large plastic basket with carry handle.
- Height adjustable swivel seat with fold down backrest.
- Anti-tip wheels.